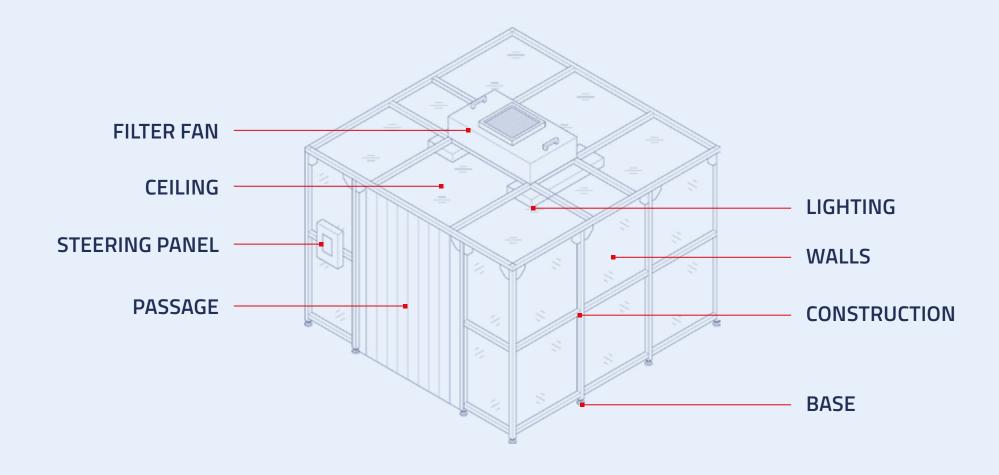

# CLEANBOX | CONSTRUCTION DIAGRAM

# CLEANBOX | WALLS AND CEILING

# CLEANBOX | PASSAGE

# CLEANBOX | BASE

# CLEANBOX | **LIGHTING**

CleanBox is equipped with technical lighting for rooms with a high degree of sterility depending on the classification of the room.

We will provide customized lighting, both implemented in different types of cleanroom type sterile buildings and in fixtures with increased fire resistance (REI 120, REI 180) PVC curtain

# CLEANBOX | FAN FILTER UNITS

# CLEANBOX | FILTER FAN