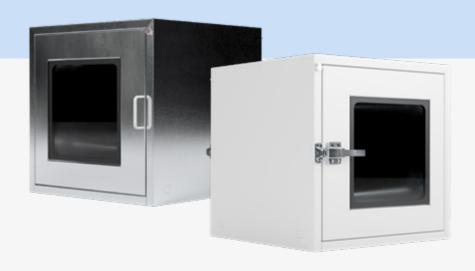

## PASS **BOXES**

#### Cargo airlocks, also known as pass boxes, allow the transfer of parts and equipment into and out of the clean room.

Pass boxes are small cargo airlocks placed in partition walls between rooms in pharmaceutical plants, laboratories and hospitals. They play a particularly important function when the rooms they connect have different classes of cleanliness or there is a pressure difference between them.

Pass boxes allow quick and safe transfer of samples, packaging materials and instruments between rooms, reducing time and minimizing the possibility of crosscontamination.

Because of their small size, they limit the movement of particles and have very little impact of pressure differences between rooms.

These specialized entry systems reduce the need to enter clean rooms, and with less traffic in the clean room, contamination is significantly reduced.

#### Advantages of using pass boxes:

- minimizing the risk of contamination during the production or research process
- maintaining the desired ISO classification in a given zone
- positive impact on the quality and integrity of products and processes
- matching the window model to a given type of risk in relation to materials and products (passive, active-HEPA, biological-UV)
- the possibility the option to plug into the existing filtration system at the facility

#### Design

- external casing powder-coated steel with antistatic paint or 304 stainless steel
- internal construction 304 stainless steel

#### Doors

- lock: cross lock- electromagnetic
- stainless steel concealed hinges
- glazing: insulated safety glass
- stainless steel handle
- power supply 230V 50/60 Hz

#### Options

 possibility of different configurations and dimensions depending on room design and customer requirements