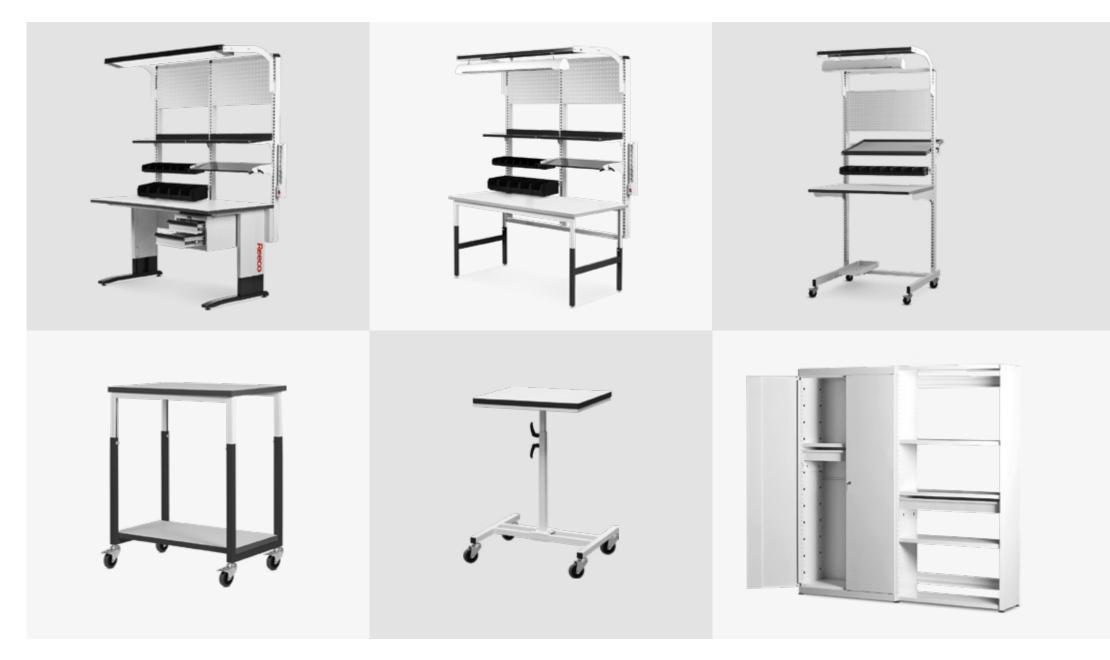

Our product range includes anti-static industrial tables, anti-static chairs, workplace lighting, storage systems, transport systems, cabinets, carts and RACK hanging cabinets.

All REECO anti-static industrial furniture is characterized by anti-electrostatic properties (ESD safe). A huge and unique advantage of REECO industrial furniture is its modularity - it allows you to customize your workstation to suit every need. Whether you need furniture for an electronics technician, for a laboratory, for research and development centers, government institutions, scientific institutions, or ordinary production tables - REECO industrial furniture will perfectly fulfill its function.

We also offer specialty furniture such as anti-vibration or anti-bacterial tables. If you are looking for workshop furniture, production tables or simply ergonomic and durable industrial equipment.

REECO antistatic workshop furniture is made for you!