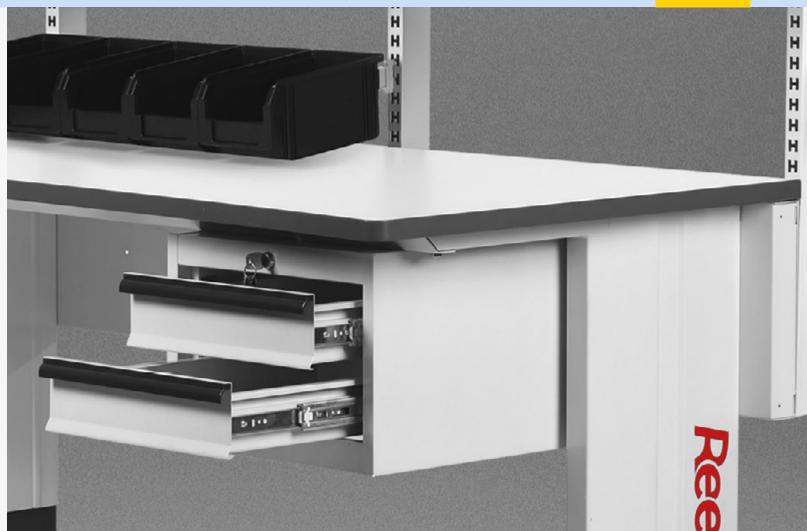

## PROFESSIONAL LABORATORY FURNITURE

Equipping a laboratory with the right furniture makes a measurable difference in terms of workflow, safety, and operator productivity and comfort.

Laboratory benches, chairs, stools, tables, work surfaces and storage cabinets are used in all types of facilities, including medical, chemical and life science laboratories.

#### Reeco brand cabinets

While capacity and space are important factors when choosing storage cabinets, safety should be a priority.

Chemical storage cabinets can be ductless, connected to an existing fumigation system or have a built-in filter system.

## ANTISTATIC PROTECTION

The design of the REECO furniture provides complete protection against electrostatic discharges.

The structure of REECO furniture is covered with antistatic coatings.

The tops of the furniture are made of conductive plates, covered with laminate ESD ensuring the outflow of electrostatic charges from the surface of the tabletop to grounding.