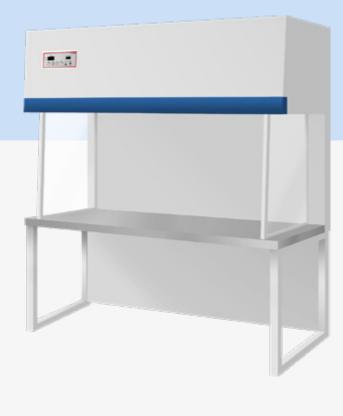

- positive impact on the quality and integrity of products and processes
- matching the window model to a given type of risk in relation to materials and products (passive, active-HEPA, biological-UV)
- the possibility the option to plug into the existing filtration system at the facility

#### Design

- external casing powder-coated steel with antistatic paint or 304 stainless steel
- internal construction 304 stainless steel

#### Doors

- lock: cross lock- electromagnetic
- stainless steel concealed hinges
- glazing: insulated safety glass
- stainless steel handle
- power supply 230V 50/60 Hz

#### Options

 possibility of different configurations and dimensions depending on room design and customer requirements





## AIR **SHOWERS**



## ACTIVE PASS BOXES





## **CLEAN BENCHES**



## CLEANROOM CLOTHING











## DECONTAMINATION MATS



## FILTRATION SYSTEMS





## LABORATORY FURNITURE







## GLOVE **BOXES**



## VACUUM **DESICCATORS**



38 | cleanroom.com.pl



## PASS **BOXES**





## **CLENAROOM ACCESSORIES**











# Reeco



#### **HEADQUARTERS - POLAND**

Al. Kazimierza Wielkiego 6E 87-800 Włocławek, POLAND

#### OFFICE

T: 54 411 25 55 T: +48 601 270 500 E: office@cleanroom.com.pl

#### **SERVICE**

T: +48 885 111 160 E: serwis@cleanroom.com.pl

#### **PRODUCTION**

T: +48 601 271 555 E: produkcja@cleanroom.com.pl

cleanroom.com.pl