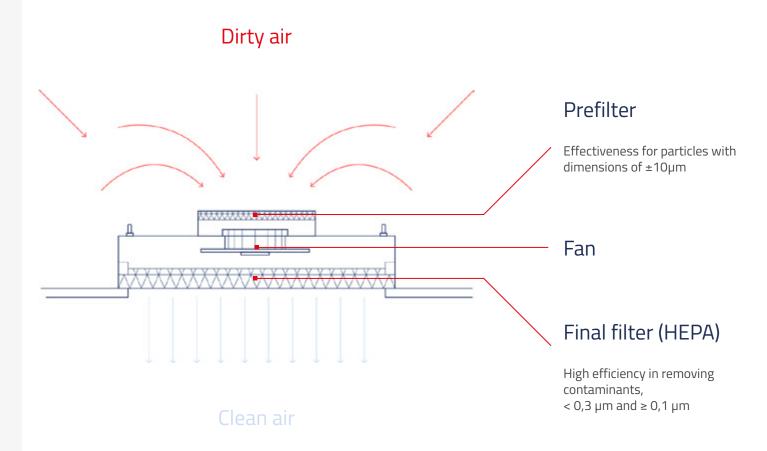

# CLEANBOX | FAN FILTER UNITS

#### The foundation for the proper functioning of CleanBox rooms are the filter fans.

They are equipped with a set of filters whose task is to purify the air to the required class of purity.

#### Advantages:

- Adjustable airflow speed, controlled remotely or manually
- Low noise emissions
- Reduced vibration level

# CLEANBOX | FILTER FAN

#### Filter unit:

- HEPA filter fan H13/14
- cold rolled steel construction with galvanized coating
- blowing speed 0,35-0,55 m/s
- fan capacity 800-1200m3/h
- noise level<63 dB</li>
- single or group control
- weight 27-40 kg
- power supply 230 V 50/60 HZ

# CLEANBOX | FILTROWENTYLATORY

| Class    | Total filtration efficiency | Local efficacy | Using                                                                                                                                               |
|----------|-----------------------------|----------------|-----------------------------------------------------------------------------------------------------------------------------------------------------|
| HEPA H13 | 99,95%                      | 99,75%         | <ul><li>Pharmaceutical industry</li><li>Air purifiers</li><li>Vacuum cleaners</li><li>Air conditioners</li></ul>                                    |
| HEPA H14 | 99,995%                     | 99,975%        | <ul><li>Hospitals with higher standards</li><li>Air purifiers</li><li>Vacuum cleaners</li><li>Air conditioners</li></ul>                            |
| ULPA U15 | 99,9995%                    | 99,9975%       | Manufactured for places that must meet very strict air quality requirements:                                                                        |
| ULPA U16 | 99,99995%                   | 99,99975%      | <ul> <li>Nuclear industry</li> <li>Pharmaceutical industry</li> <li>Pyrotechnic industry</li> <li>Energy industry</li> <li>Food industry</li> </ul> |
| ULPA U17 | 99,999995%                  | 99,9999%       |                                                                                                                                                     |