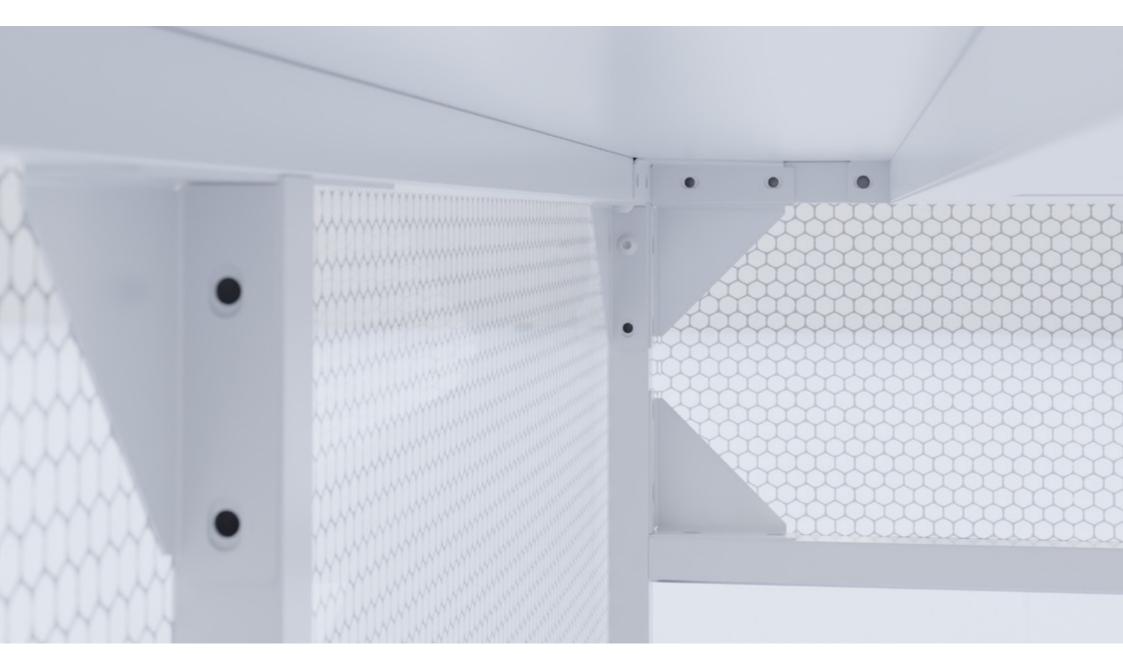

# CLEANBOX | WALLS AND CEILING

### We use only proven solutions with the highest quality materials.

#### Wall options:

- antistatic film with a thickness of 0.3 mm
- net with sputtered carbon lines
- stripes of antistatic slats

#### Available ceiling:

• steel panels painted with antistatic powder paint

| ACRYLIC GLASS | ANTISTATIC<br>PCV FOIL | ANTISTATIC<br>PCV SLAT |
|---------------|------------------------|------------------------|