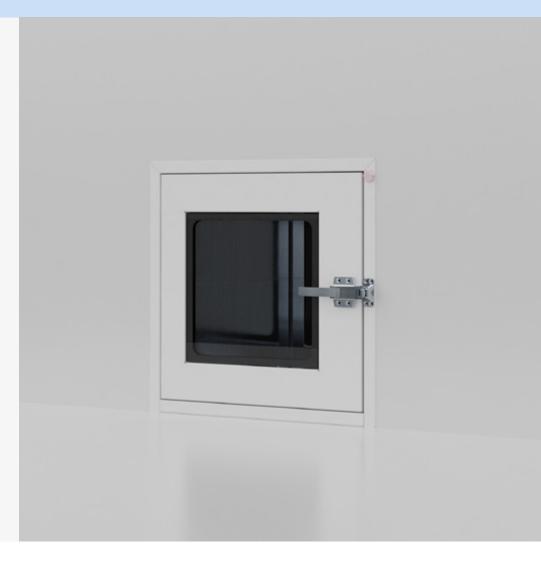

## PASS **BOXES**

#### Cargo airlocks, also known as pass boxes, allow the transfer of parts and equipment into and out of the clean room.

Pass boxes are small cargo airlocks placed in partition walls between rooms in pharmaceutical plants, laboratories and hospitals. They play a particularly important function when the rooms they connect have different classes of cleanliness or there is a pressure difference between them.

Pass boxes allow quick and safe transfer of samples, packaging materials and instruments between rooms, reducing time and minimizing the possibility of crosscontamination.

Because of their small size, they limit the movement of particles and have very little impact of pressure differences between rooms.

#### Advantages of using pass boxes:

- minimizing the risk of contamination during the production or research process
- maintaining the desired ISO classification in a given zone
- positive impact on the quality and integrity of products and processes
- matching the window model to a given type of risk in relation to materials and products (passive, active-HEPA, biological-UV)
- the possibility the option to plug into the existing filtration system at the facility

#### Design

- external casing powder-coated steel with antistatic paint or 304 stainless steel
- internal construction 304 stainless steel

#### Doors

- lock: cross lock- electromagnetic
- stainless steel concealed hinges
- glazing: insulated safety glass
- stainless steel handle
- power supply 230V 50/60 Hz

#### Options

 possibility of different configurations and dimensions depending on room design and customer requirements