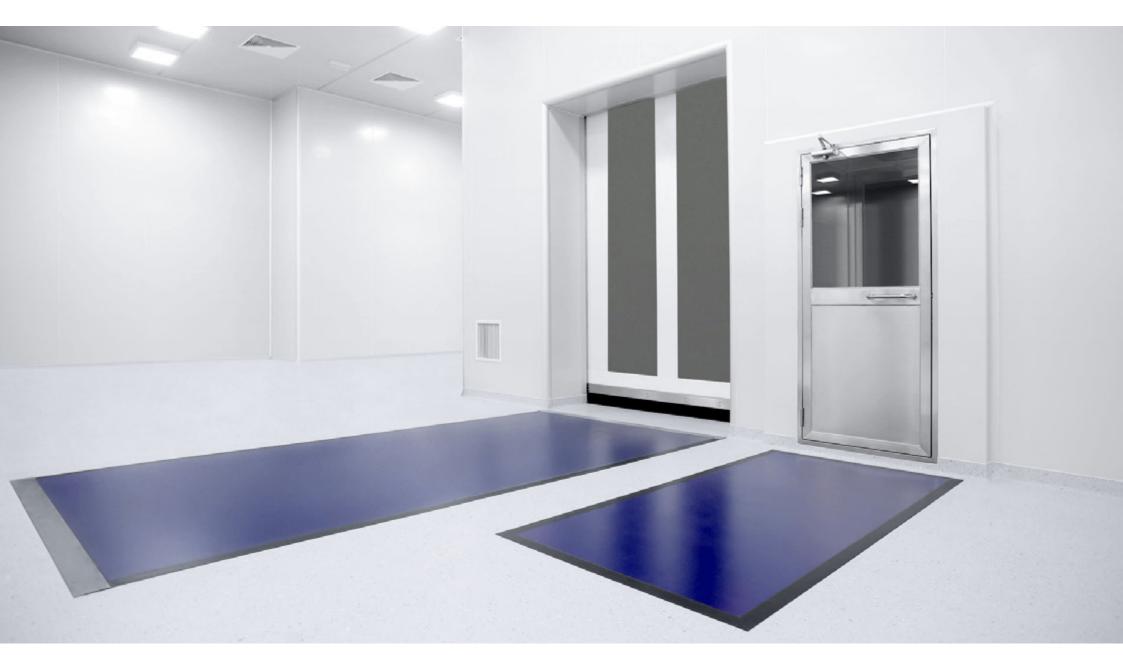

# CLEANBOX | PASSAGE

# The crossing must allow free movement of people and goods.

We adjust the width, height and design of the passage individually to each process and customer requirements.

Optional choices include:

- PVC curtain
- Antistatic PVC curtain
- Door

**ANTISTATIC PCV SLAT** 

**ANTISTATIC PCV CURTAIN** 

## DECONTAMINATION MATS