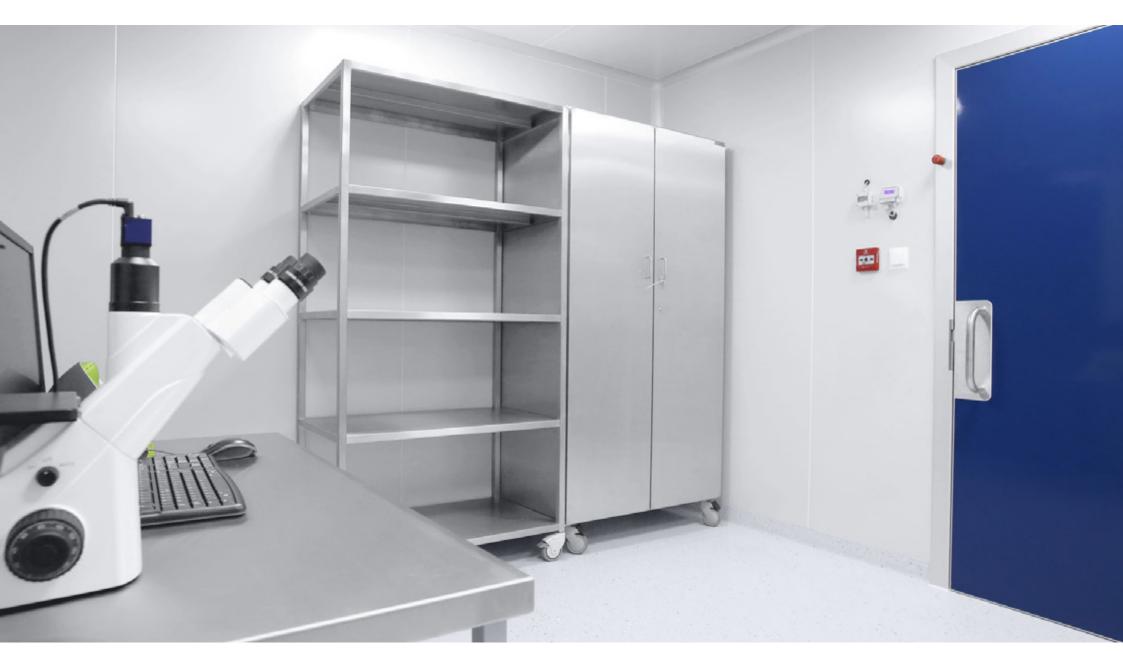

## PROFESSIONAL LABORATORY FURNITURE

Equipping a laboratory with the right furniture makes a measurable difference in terms of workflow, safety, and operator productivity and comfort.

Laboratory benches, chairs, stools, tables, work surfaces and storage cabinets are used in all types of facilities, including medical, chemical and life science laboratories.

#### Reeco brand cabinets

While capacity and space are important factors when choosing storage cabinets, safety should be a priority.

Chemical storage cabinets can be ductless, connected to an existing fumigation system or have a built-in filter system.

## SPECIALIZED ESD FURNITURE

Since the establishment of the RENEX Group, the most important attribute that has guided us has been the high quality of the products. The culmination of these efforts is REECO anti-static industrial furniture

Our product range includes anti-static industrial tables, anti-static chairs, workplace lighting, storage systems, transport systems, cabinets, carts and RACK hanging cabinets.

All REECO anti-static industrial furniture is characterized by anti-electrostatic properties (ESD safe). A huge and unique advantage of REECO industrial furniture is its modularity - it allows you to customize your workstation to suit every need. Whether you need furniture for an electronics technician, for a laboratory, for research and development centers, government institutions, scientific institutions, or ordinary production tables - REECO industrial furniture will perfectly fulfill its function.