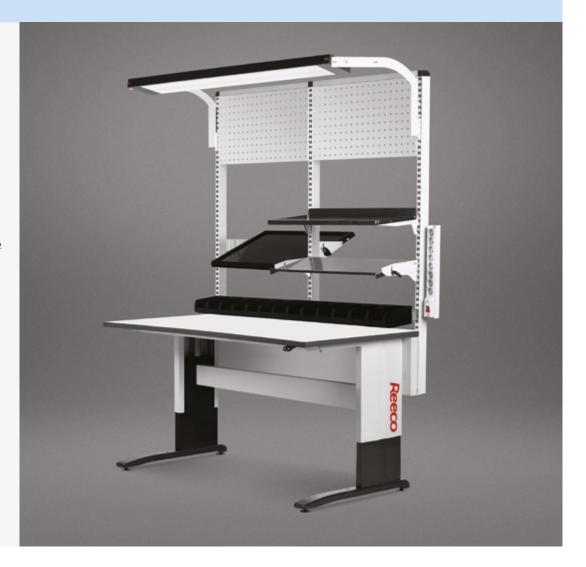

## SPECIALIZED ESD FURNITURE

Since the establishment of the RENEX Group, the most important attribute that has guided us has been the high quality of the products. The culmination of these efforts is REECO anti-static industrial furniture

Our product range includes anti-static industrial tables, anti-static chairs, workplace lighting, storage systems, transport systems, cabinets, carts and RACK hanging cabinets.

All REECO anti-static industrial furniture is characterized by anti-electrostatic properties (ESD safe). A huge and unique advantage of REECO industrial furniture is its modularity - it allows you to customize your workstation to suit every need. Whether you need furniture for an electronics technician, for a laboratory, for research and development centers, government institutions, scientific institutions, or ordinary production tables - REECO industrial furniture will perfectly fulfill its function.