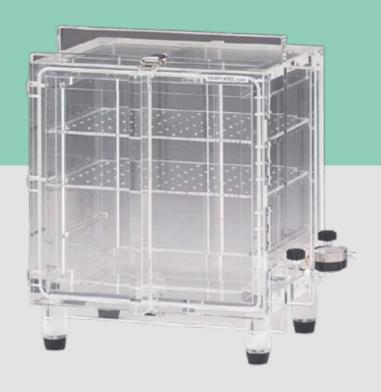

ve, active-HEPA, biological-UV)
- the possibility the option to plug into the existing filtration system at the facility

#### Design

- external casing powder-coated steel with antistatic paint or 304 stainless steel
- internal construction 304 stainless steel

#### Doors

- lock: cross lock- electromagnetic
- stainless steel concealed hinges
- glazing: insulated safety glass
- stainless steel handle
- power supply 230V 50/60 Hz

#### Options

 possibility of different configurations and dimensions depending on room design and customer requirements





## AIR **SHOWERS**



## ACTIVE PASS BOXES





## **CLEAN BENCHES**



## CLEANROOM CLOTHING











## DECONTAMINATION MATS



## FILTRATION SYSTEMS





## LABORATORY FURNITURE







## GLOVE **BOXES**



## VACUUM **DESICCATORS**



38 | cleanroom.com.pl



## PASS **BOXES**





## **CLENAROOM ACCESSORIES**











# Reeco



#### **HEADQUARTERS - POLAND**

Al. Kazimierza Wielkiego 6E 87-800 Włocławek, POLAND

#### OFFICE

T: 54 411 25 55 T: +48 601 270 500 E: office@cleanroom.com.pl

#### **SERVICE**

T: +48 885 111 160 E: serwis@cleanroom.com.pl

#### **PRODUCTION**

T: +48 601 271 555 E: produkcja@cleanroom.com.pl

cleanroom.com.pl