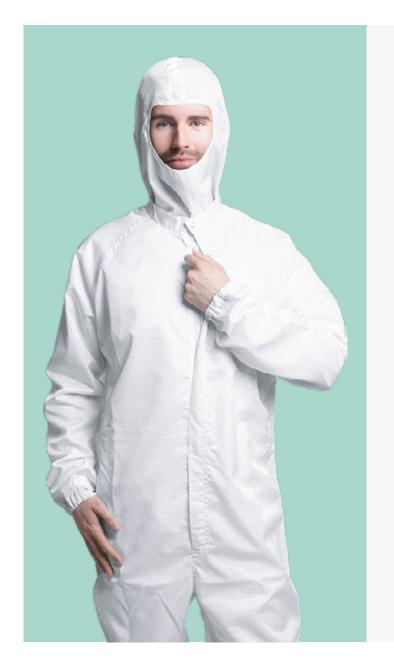

## ESD AND CLEANROOM CLOTHING

#### Comfort of use and safety at work.

We offer the highest quality antistatic clothing that perfectly protects against electrostatic discharges. The manufacturer of all offered antistatic clothing is the Polish brand REECO. We also allow you to make any embroidery on the ordered ESD clothing.

Each product is available in several color and size variants - so that each individual can tailor the garment to his or her individual needs. Thanks to our comprehensive offer of anti-static protection, you can buy all the necessary ESD protection in one place. When ordering ESD clothing from REECO, you are guaranteed extremely high quality at an affordable price.

- Variety of materials
- Wide range of colors
- Possibility of personalization (embroidery)

Clothing meets the requirements of standards:

- PN-FN 1149-5
- PN-EN ISO 13688
- PN-EN 61340-5-1