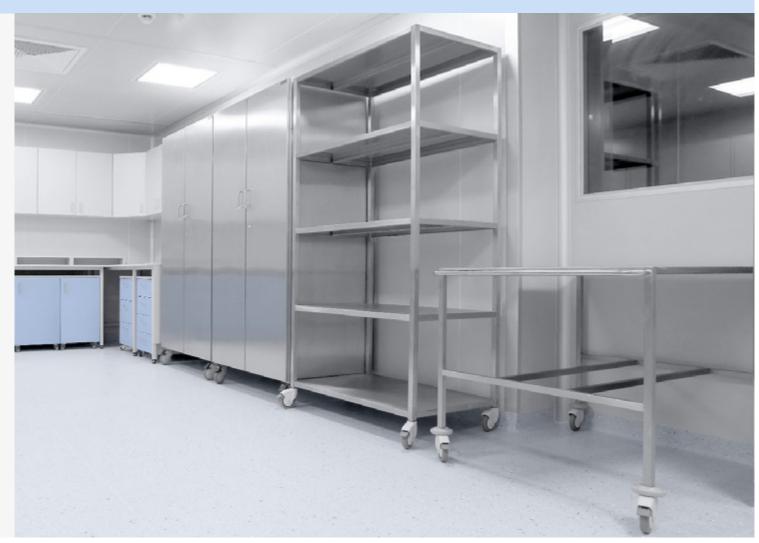

## PROFESSIONAL LABORATORY FURNITURE

Equipping a laboratory with the right furniture makes a measurable difference in terms of workflow, safety, and operator productivity and comfort.

Laboratory benches, chairs, stools, tables, work surfaces and storage cabinets are used in all types of facilities, including medical, chemical and life science laboratories.

#### Reeco brand cabinets

While capacity and space are important factors when choosing storage cabinets, safety should be a priority.

Chemical storage cabinets can be ductless, connected to an existing fumigation system or have a built-in filter system.

## LABORATORY FURNITURE