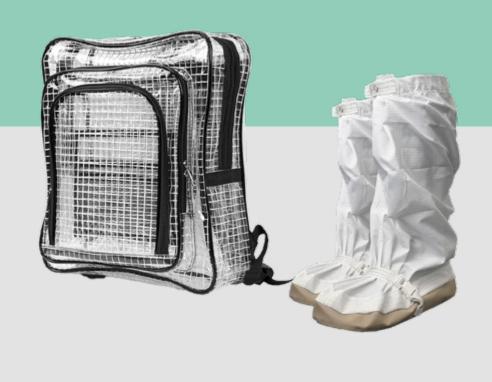

## ESD AND CLEANROOM CLOTHING

#### Comfort of use and safety at work.

We offer the highest quality antistatic clothing that perfectly protects against electrostatic discharges. The manufacturer of all offered antistatic clothing is the Polish brand REECO. We also allow you to make any embroidery on the ordered ESD clothing.

Each product is available in several color and size variants - so that each individual can tailor the garment to his or her individual needs. Thanks to our comprehensive offer of anti-static protection, you can buy all the necessary ESD protection in one place. When ordering ESD clothing from REECO, you are guaranteed extremely high quality at an affordable price.

- Variety of materials
- Wide range of colors
- Possibility of personalization (embroidery)

Clothing meets the requirements of standards:

- PN-FN 1149-5
- PN-EN ISO 13688
- PN-EN 61340-5-1