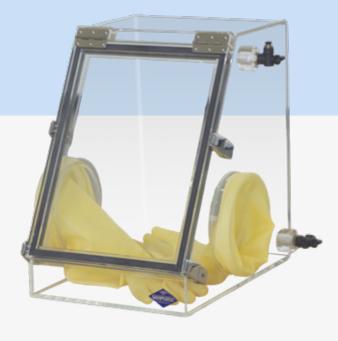

materials and products (passive, active-HEPA, biological-UV)
- the possibility the option to plug into the existing filtration system at the facility

#### Design

- external casing powder-coated steel with antistatic paint or 304 stainless steel
- internal construction 304 stainless steel

#### Doors

- lock: cross lock- electromagnetic
- stainless steel concealed hinges
- glazing: insulated safety glass
- stainless steel handle
- power supply 230V 50/60 Hz

#### Options

 possibility of different configurations and dimensions depending on room design and customer requirements





## AIR **SHOWERS**



## ACTIVE PASS BOXES





## **CLEAN BENCHES**



## CLEANROOM CLOTHING











## DECONTAMINATION MATS



## FILTRATION SYSTEMS





## LABORATORY FURNITURE







## GLOVE **BOXES**



## VACUUM **DESICCATORS**



38 | cleanroom.com.pl



## PASS **BOXES**





## **CLENAROOM ACCESSORIES**











# Reeco



#### **HEADQUARTERS - POLAND**

Al. Kazimierza Wielkiego 6E 87-800 Włocławek, POLAND

#### OFFICE

T: 54 411 25 55 T: +48 601 270 500 E: office@cleanroom.com.pl

#### **SERVICE**

T: +48 885 111 160 E: serwis@cleanroom.com.pl

#### **PRODUCTION**

T: +48 601 271 555 E: produkcja@cleanroom.com.pl

cleanroom.com.pl