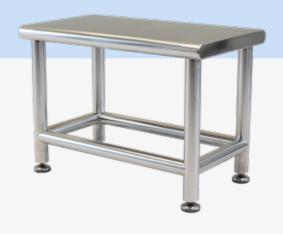

## PROFESSIONAL LABORATORY FURNITURE

Equipping a laboratory with the right furniture makes a measurable difference in terms of workflow, safety, and operator productivity and comfort.

Laboratory benches, chairs, stools, tables, work surfaces and storage cabinets are used in all types of facilities, including medical, chemical and life science laboratories.

Our product range includes anti-static industrial tables, anti-static chairs, workplace lighting, storage systems, transport systems, cabinets, carts and RACK hanging cabinets.

All REECO anti-static industrial furniture is characterized by anti-electrostatic properties (ESD safe). A huge and unique advantage of REECO industrial furniture is its modularity - it allows you to customize your workstation to suit every need. Whether you need furniture for an electronics technician, for a laboratory, for research and development centers, government institutions, scientific institutions, or ordinary production tables - REECO industrial furniture will perfectly fulfill its function.