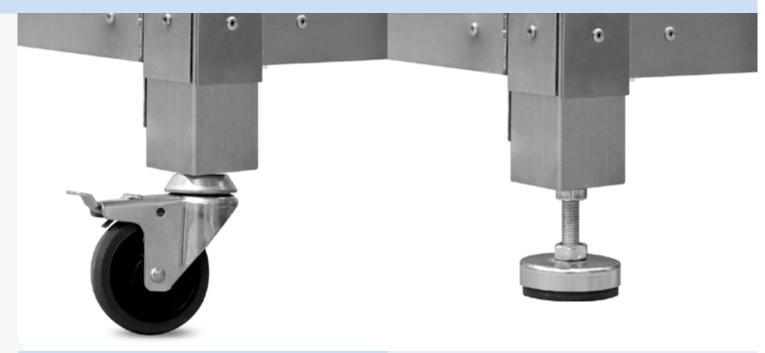

# CLEANBOX | BASE

### Before installing a mobile cleanroom, consider the type of base.

Options to choose from:

- ESD footers made of technopolymer with threaded galvanized stem
- wheels with aluminum hub and tread of ESD polyurethane, swiveling with brake

#### **WHEELS**

Make it easy to store or move to another facility without disassembling the structure

#### **STABLE BASES**

Recommended for larger structures